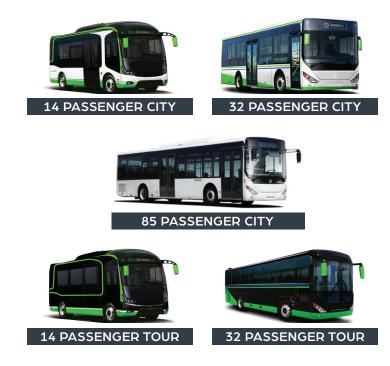

## ELECTRIC BUS FLEET

## **GREEN4U BUSES FEATURE:**

- Low profile construction
- Modular design to accomodate different floor plans
- Long-lasting lithium iron phosphate (LiFePO4) batteries
- Over 3000 charging cycles
- 100- to 150-mile range, depending on customer requirements
- Thousands of miles of field use
- Assembled in the United States
- Will meet "Buy America" provisions
- Meets all Federal safety standards
- Available Q3 2018